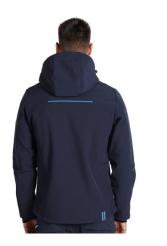

# PANTHER JACKET, SOFTSHELL HOODED JACKET, BLUE

### **Specification**

Softshell hooded jacket. Softshell jacket with a hood, brushed fleece lining, and reflective details. The hood and hem feature adjustable elastic drawcords. Sleeves have Velcro straps for width adjustment at the cuffs and thumbholes. Two front zippered pockets, a chest pocket, and a sleeve pocket. The YKK waterproof zipper provides extra protection against moisture..