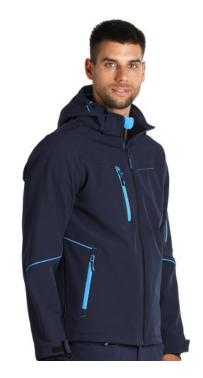

# PANTHER JACKET, SOFTSHELL HOODED JACKET, BLUE

### **Specification**

Softshell hooded jacket. Softshell jacket with a hood, brushed fleece lining, and reflective details. The hood and hem feature adjustable elastic drawcords. Sleeves have Velcro straps for width adjustment at the cuffs and thumbholes. Two front zippered pockets, a chest pocket, and a sleeve pocket. The YKK waterproof zipper provides extra protection against moisture..