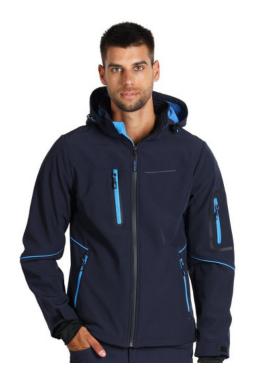

# PANTHER JACKET, SOFTSHELL HOODED JACKET, BLUE

### **Specification**

Softshell hooded jacket. Softshell jacket with a hood, brushed fleece lining, and reflective details. The hood and hem feature adjustable elastic drawcords. Sleeves have Velcro straps for width adjustment at the cuffs and thumbholes. Two front zippered pockets, a chest pocket, and a sleeve pocket. The YKK waterproof zipper provides extra protection against moisture..